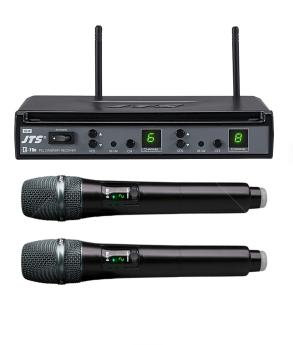

## Prezzo di vendita275,00 €

275,00 €

doppio microfono nuovo

## Descrizione

The E-7R/E-7Du wireless microphone system is of latest wireless circuit design. It provides 16 selectable channels. Stable RF link and good audio performance are assured. 7 segments display makes operation easy. The system is of very affordable price.

Specifications Frequency Preparation: PLL Synthesized Control Carrier Frequency Range: TO BE CONFIRMED S/N Ratio: >100dB T.H.D: <0.6%@1KHz> Display Contents: Channel, RF/AF Status Controls: Power On/Off, Channel Selecting, Audio Level Audio Output Level: -15dB AF Output Impedance: 600? Squelch: Pilot Tone & Noise Mute Operation Voltage: 12V 250mA (E-7Du) Output Connector: 6.3mm balanced jack Dimensions: 210mm(W) x 40mm(H) x 170mm(D) Channels: Dual Channel